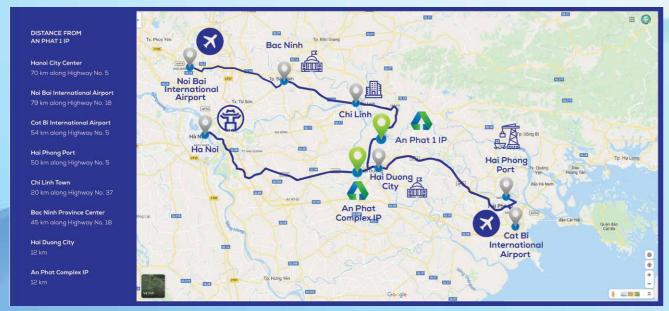

AN PHAT 1 INDUSTRIAL PARK (phase 1: 180 ha)
(FORMERLY QUOC TUAN - AN BINH)
KM 69, NATIONAL HIGHWAY NO. 37, NAM SACH DISTRICT,
HAI DUONG PROVINCE

Foreseeing the market demand, in 2018, An Phat Holdings decided to buy the abandoned Viet Hoa Industrial Park for more than 10 years. With proper management thinking and synchronous investment strategy, the industrial park has been revived into An Phat High-Tech Industrial Park. After 2 years of transforming into a complex of high-tech industrial parks and developing one-stop services to support favorable investment for businesses, An Phat Complex has become a destination for building factories of various foreign investors in Hai Duong province in particular and in Vietnam in general. At the moment, An Phat High-tech Industrial Park has reached an occupancy rate of 89% with a total expected registered investment capital of up to VND 1,000 billion (~ USD 46.8 million).

Following the success, in early 2021, An Phat Complex continued to receive good news when the Investment Policy of An Phat 1 Industrial Park project (formerly Quoc Tuan - An Binh) was approved by the Deputy Prime Minister and the Investment Registration Certificate was issued by People's Committee of Hai Duong Province. An Phat 1 Industrial Park is planned on an area of 180 hectares at Km 69, National Highway 37, in the territory of 3 communes including Quoc Tuan, An Binh and An Lam of Nam Sach district, Hai Duong province, with a total investment of nearly **VND 1,950 billion (~ USD 83 million)**.

## **REGIONAL** CONNECTION

Located 79 km from Noi Bai International Airport Located 12 km from Hai Duong City Located 54 km from Cat Bi Airport Located 50 km from Hai Phong International Port Located 70 km from Hanoi Capital

## **LOCATION**

adjacent to National Highway 37 and Kinh Thay river consists of 3 communes QUOC Tuan, An Binh, An Lam (Nam Sach district, Hai Duong province)