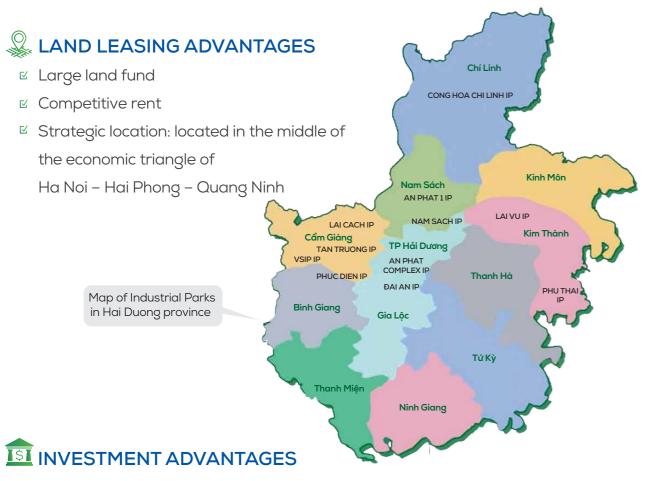

# INVESTMENT ADVANTAGES IN HAI DUONG

- ☑ Effective legal procedures supported by local authorities
- ☑ Skilled human resources
- ☑ Preferential policies for supporting industry businesses

# **DEVELOPMENT ADVANTAGES**

- ☑ Complete transport infrastructure: road, railway, waterway
- ☑ Focused education vocational training: universities, colleges and vocational schools, training institutions...
- <sup>™</sup> Utilities: banks, hospitals, entertainment areas, golf courses...