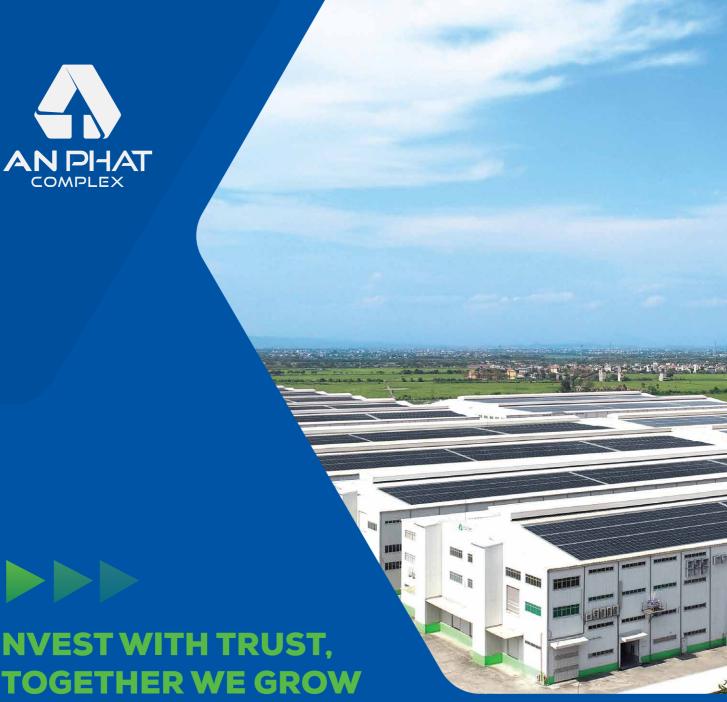

AN PHAT 1 INDUSTRIAL PARK (phase 1: 180 ha)
(FORMERLY QUOC TUAN - AN BINH)
KM 69, NATIONAL HIGHWAY NO. 37, NAM SACH DISTRICT,
HAI DUONG PROVINCE

Foreseeing the market demand, in 2018, An Phat Holdings decided to buy the abandoned Viet Hoa Industrial Park for more than 10 years. With proper management thinking and synchronous investment strategy, the industrial park has been revived into An Phat High-Tech Industrial Park. After 2 years of transforming into a complex of high-tech industrial parks and developing one-stop services to support favorable investment for businesses, An Phat Complex has become a destination for building factories of various foreign investors in Hai Duong province in particular and in Vietnam in general. At the moment, An Phat High-tech Industrial Park has reached an occupancy rate of 89% with a total expected registered investment capital of up to VND 1,000 billion (~ USD 46.8 million).

Following the success, in early 2021, An Phat Complex continued to receive good news when the Investment Policy of An Phat 1 Industrial Park project (formerly Quoc Tuan - An Binh) was approved by the Deputy Prime Minister and the Investment Registration Certificate was issued by People's Committee of Hai Duong Province. An Phat 1 Industrial Park is planned on an area of 180 hectares at Km 69, National Highway 37, in the territory of 3 communes including Quoc Tuan, An Binh and An Lam of Nam Sach district, Hai Duong province, with a total investment of nearly **VND 1,950 billion (~ USD 83 million)**.