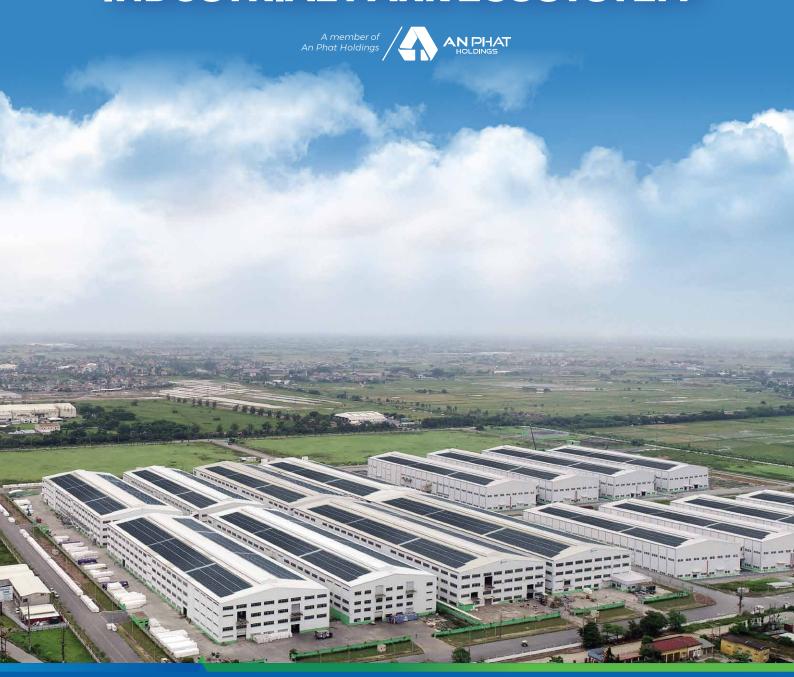

# **OVERVIEW**

An Phat High-Technology Industrial Park Company Limited (An Phat Complex) currently possesses 02 projects:

AN PHAT HIGH-TECH INDUSTRIAL PARK (46 ha)
KM 47, NATIONAL HIGHWAY NO. 5, VIET HOA WARD, HAI DUONG CITY,
HAI DUONG PROVINCE

AN PHAT 1 INDUSTRIAL PARK (phase 1: 180 ha)
(FORMERLY QUOC TUAN - AN BINH)
KM 69, NATIONAL HIGHWAY NO. 37, NAM SACH DISTRICT,
HAI DUONG PROVINCE

Foreseeing the market demand, in 2018, An Phat Holdings decided to buy the abandoned Viet Hoa Industrial Park for more than 10 years. With proper management thinking and synchronous investment strategy, the industrial park has been revived into An Phat High-Tech Industrial Park. After 2 years of transforming into a complex of high-tech industrial parks and developing one-stop services to support favorable investment for businesses, An Phat Complex has become a destination for building factories of various foreign investors in Hai Duong province in particular and in Vietnam in general. At the moment, An Phat High-tech Industrial Park has reached an occupancy rate of 89% with a total expected registered investment capital of up to VND 1,000 billion (~ USD 46.8 million).