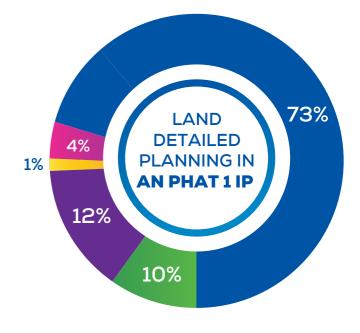

GOLF COURSES

AN PHAT I INDUSTRIAL PARK PLANNING

# WHY CHOOSE AN PHAT 1

Continuing the experience gained and achievements earned while developing An Phat High-Tech Industrial Park, An Phat Complex continues to build An Phat 1 Industrial Park, affirming the investor's vision and efforts to become a leading name in industrial real estate.

| AREA              | SCALE     | LABOR           |
|-------------------|-----------|-----------------|
| 180 ha (phase 1), | 50 - 70   | 12.000 - 15.000 |
| 290 ha (phase 2)  | factories | people          |