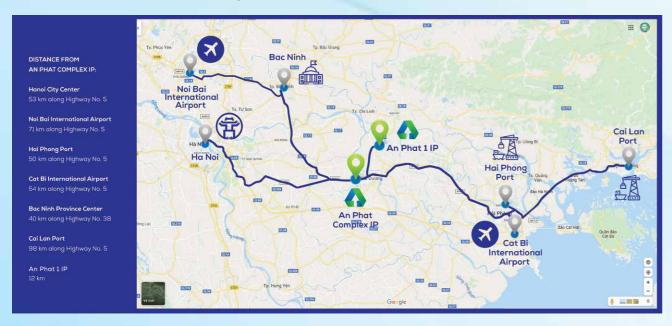

# **OVERVIEW**

An Phat High-Technology Industrial Park Company Limited (An Phat Complex) currently possesses 02 projects:

AN PHAT HIGH-TECH INDUSTRIAL PARK (46 ha)
KM 47, NATIONAL HIGHWAY NO. 5, VIET HOA WARD, HAI DUONG CITY,
HAI DUONG PROVINCE

AN PHAT 1 INDUSTRIAL PARK (phase 1: 180 ha)
(FORMERLY QUOC TUAN - AN BINH)
KM 69, NATIONAL HIGHWAY NO. 37, NAM SACH DISTRICT,
HAI DUONG PROVINCE

Foreseeing the market demand, in 2018, An Phat Holdings decided to buy the abandoned Viet Hoa Industrial Park for more than 10 years. With proper management thinking and synchronous investment strategy, the industrial park has been revived into An Phat High-Tech Industrial Park. After 2 years of transforming into a complex of high-tech industrial parks and developing one-stop services to support favorable investment for businesses, An Phat Complex has become a destination for building factories of various foreign investors in Hai Duong province in particular and in Vietnam in general. At the moment, An Phat High-tech Industrial Park has reached an occupancy rate of 89% with a total expected registered investment capital of up to VND 1,000 billion (~ USD 46.8 million).