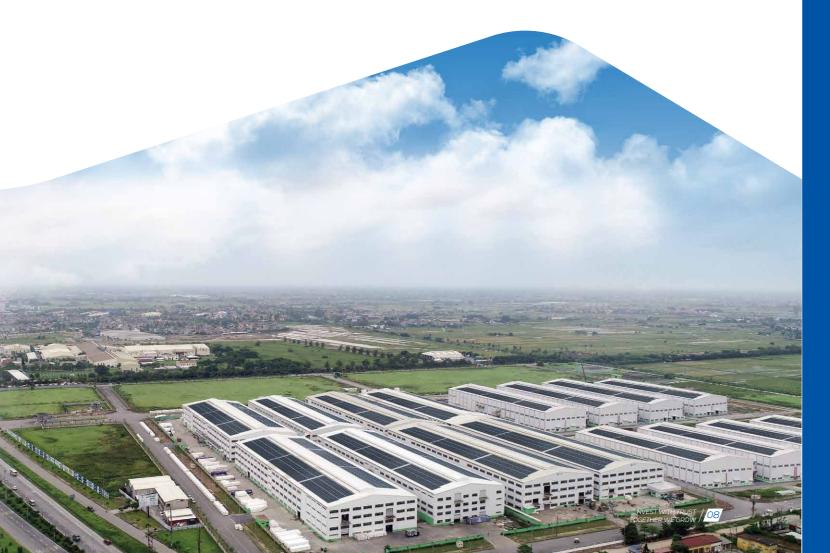

# **OVERVIEW**

An Phat High-Technology Industrial Park Company Limited (An Phat Complex) currently possesses 02 projects:

AN PHAT HIGH-TECH INDUSTRIAL PARK (46 ha)
KM 47, NATIONAL HIGHWAY NO. 5, VIET HOA WARD, HAI DUONG CITY,
HAI DUONG PROVINCE

AN PHAT 1 INDUSTRIAL PARK (phase 1: 180 ha)
(FORMERLY QUOC TUAN - AN BINH)
KM 69, NATIONAL HIGHWAY NO. 37, NAM SACH DISTRICT,
HAI DUONG PROVINCE

Foreseeing the market demand, in 2018, An Phat Holdings decided to buy the abandoned Viet Hoa Industrial Park for more than 10 years. With proper management thinking and synchronous investment strategy, the industrial park has been revived into An Phat High-Tech Industrial Park. After 2 years of transforming into a complex of high-tech industrial parks and developing one-stop services to support favorable investment for businesses, An Phat Complex has become a destination for building factories of various foreign investors in Hai Duong province in particular and in Vietnam in general. At the moment, An Phat High-tech Industrial Park has reached an occupancy rate of 89% with a total expected registered investment capital of up to VND 1,000 billion (~ USD 46.8 million).